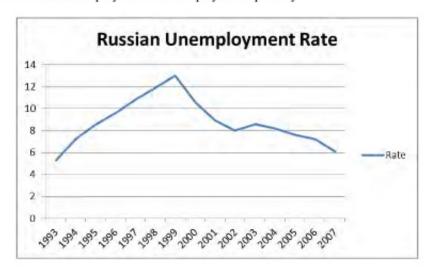

| Table IV: Russian Unemployment Rate <sup>40</sup> |                      |                                                       |
|---------------------------------------------------|----------------------|-------------------------------------------------------|
| Year                                              | Unemployment<br>Rate | % Change From<br>Unemployment Rate<br>From Prior Year |
| 1993                                              | 5.285                | 10.84%                                                |
| 1994                                              | 7.233                | 36.86%                                                |
| 1995                                              | 8.534                | 17.99%                                                |
| 1996                                              | 9.606                | 12.56%                                                |
| 1997                                              | 10.819               | 12.63%                                                |
| 1998                                              | 11.889               | 9.89%                                                 |
| 1999                                              | 13.001               | 9.35%                                                 |
| 2000                                              | 10.591               | -18.54%                                               |
| 2001                                              | 8.939                | -15.60%                                               |
| 2002                                              | 8                    | -10.50%                                               |
| 2003                                              | 8.6                  | 7.50%                                                 |
| 2004                                              | 8.2                  | -4.65%                                                |
| 2005                                              | 7.6                  | -7.32%                                                |
| 2006                                              | 7.2                  | -5.26%                                                |
| 2007                                              | 6.1                  | -15.28%                                               |

Table IVa Russian Unemployment Rate Displayed Graphically

<sup>40</sup> Source: International Monetary Fund - 2011 World Economic Outlook. See http://www.indexmundi.com/russia/unemployment\_rate.html. Accessed 8 October 2011